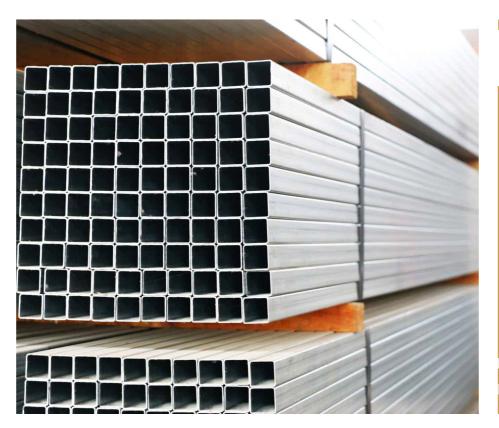

#### **STEEL PROFILE**

Steel profiles are products made out of steel that has been shaped by being rolled, drawn or pressed.

These shapes have the same cross-section over their entire length. Most often used in reinforcing concrete or building structure, these steel profiles help to increase the strength of the projects they are used in.