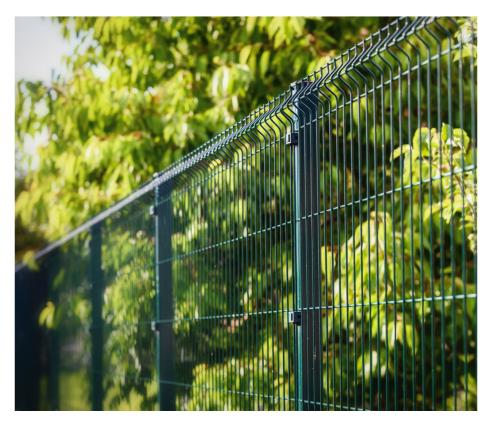

### **STEEL WIRE FENCE**

One of the common uses of wire fence is for security reasons. The wire fence is often used for security fencing purposes. It can be utilized for commercial, residential or industrial installations, Another customary use of wire fence is to secure animals on the other hand it is best for gardens and wildly used as road and rail fencing too.