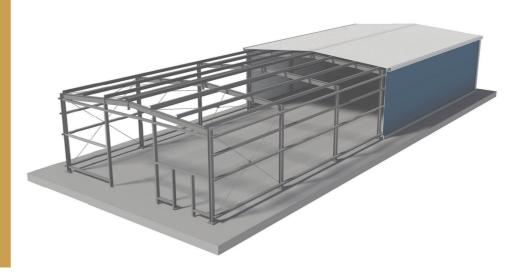

#### **ABOUT**

A pre-engineered steel building is a modern technology where the complete designing is done at the factory and the building components are brought to the site in CKD (completely knock down condition) and then fixed/jointed at the site and raised with the help of cranes, pre-engineered steel building need less maintenance than similar structures of other materials and components.