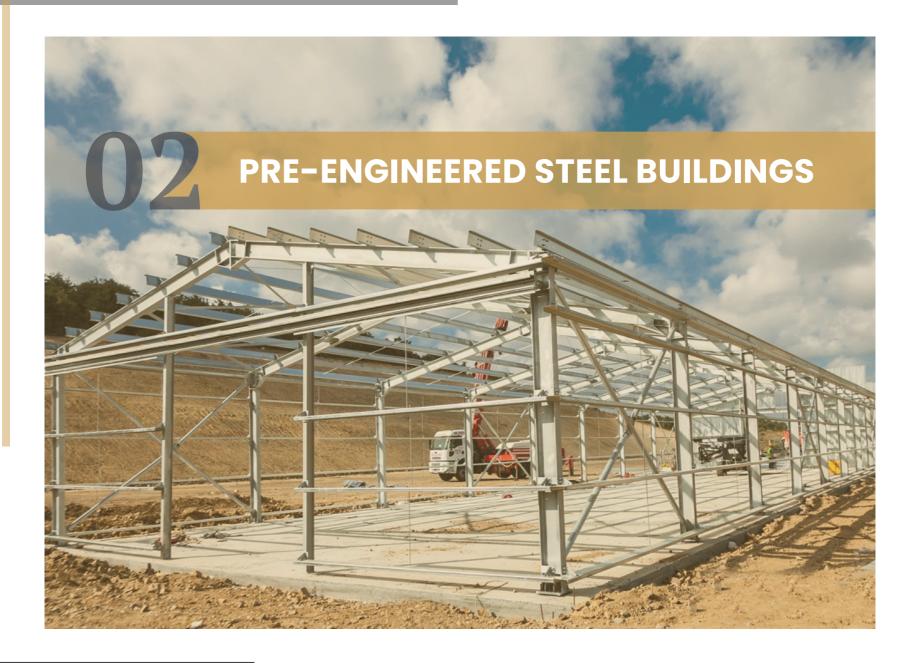

#### **ABOUT**

A pre-engineered steel building is a modern technology where the complete designing is done at the factory and the building components are brought to the site in CKD (completely knock down condition) and then fixed/jointed at the site and raised with the help of cranes, pre-engineered steel building need less maintenance than similar structures of other materials and components.