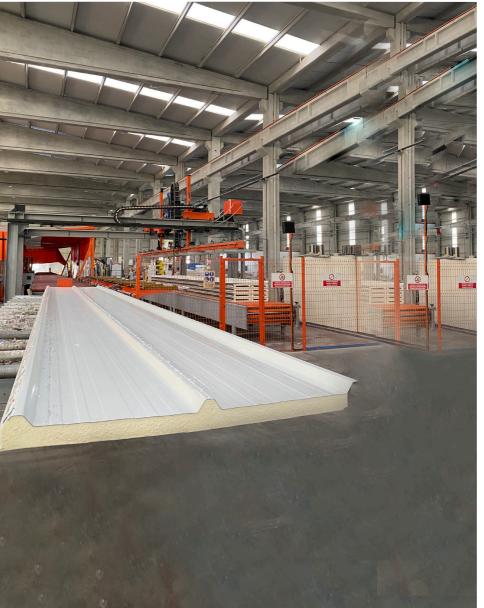

#### **SANDWICH PANEL**

Sandwich panels are widely used as an external cladding for single and multi-story buildings, where they are required to provide weather resistance, and resistance to wind-loading, access loads, self-weight and so on.