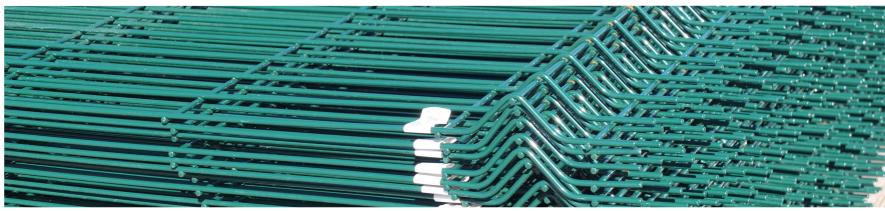

### **STEEL WIRE FENCE**

One of the common uses of wire fence is for security reasons. The wire fence is often used for security fencing purposes. It can be utilized for commercial, residential or industrial installations, Another customary use of wire fence is to secure animals on the other hand it is best for gardens and wildly used as road and rail fencing too.