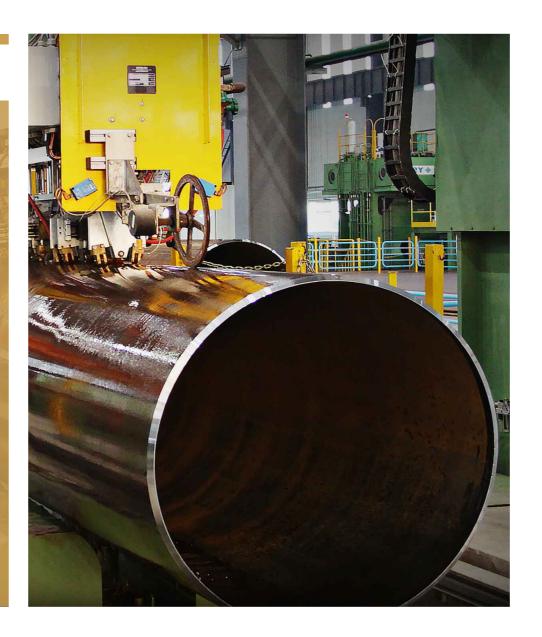

### **STEEL PIPES**

Steel pipes are cylindrical tubes made from steel that are used many ways inmanufacturing and infrastructure.

They're the most utilized product made by the steel industry. The primary use of pipe is in the transport of liquid or gas underground—including oil, gas, and water.