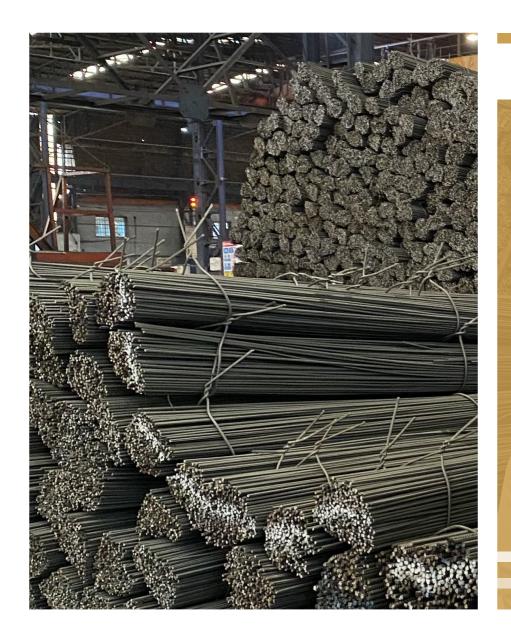

### **REBAR STEEL**

Rebar, known when massed as reinforcing steel or reinforcement steel, is a steel bar or mesh of steel wires used as a tension device in reinforced concrete and reinforced masonry structures to strengthen and aid the concrete under tension.