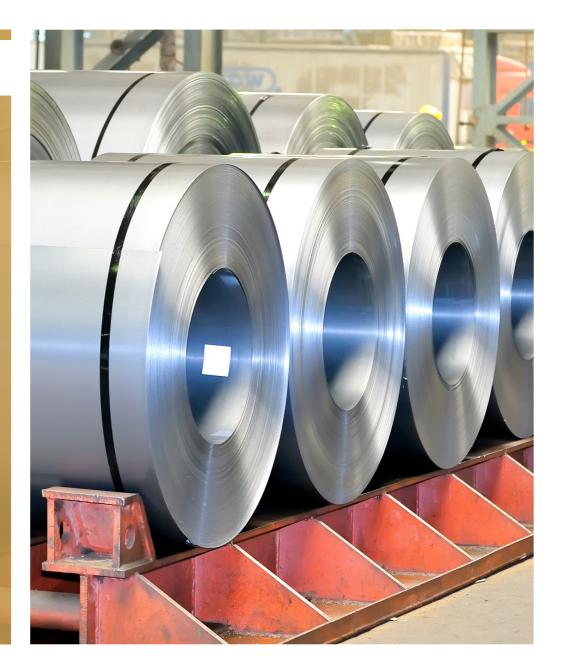

### **STEEL ROLLS**

Steel rolls are an important part of every steel work shop, it can be used to create a wide array of arcs, bends, cylinders and circular objects. it is also an important part of custom materials fabrication.