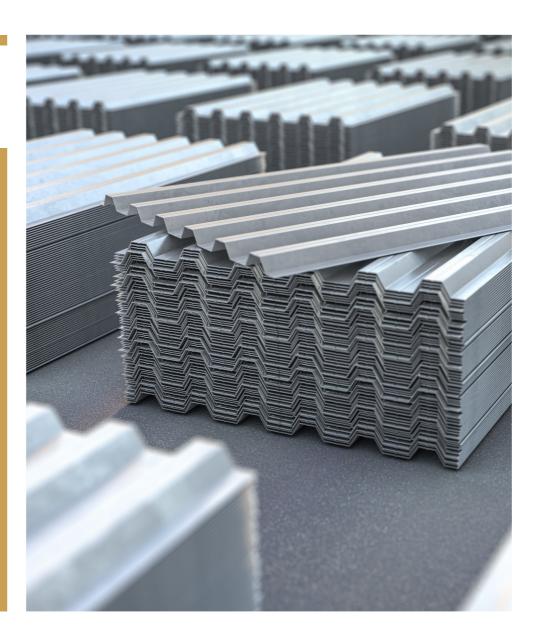

# CORRUGATED STEEL SHEETS

Corrugated steel sheets are the most robust profile with a traditional look, lightweight, easy to install, fire resistant and particularly cost effective.

They are extremely weatherproof and can withstand intense weather conditions such as hailstorms, heat, snow, storms and even hurricanes.